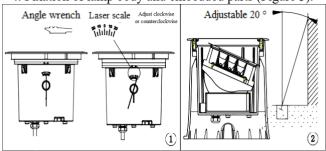

## **Installation steps:**

1. Installation of embedded parts(Figure 1):

Figure 1

2. Installation of accessories(Figure 2). If the lamp does not require accessories, this step is not required;

Figure 3

Chinese Marketing Headquarters : WAC

3. Adjustment of the light outlet angle of the lamp (Figure 4);

4. Fixation of lamp body and embedded parts (Figure 5).

Figure 4

Figure 5

- 5. External wiring method of lighting fixtures:
- 5.1 AC 220V/AC wiring method: 220V mains power, pay special attention to waterproof, and safe wiring;

### **Installation steps:**

1. Installation of embedded parts(Figure 1):

Figure 1

2. Installation of accessories(Figure 2). If the lamp does not require accessories, this step is not required;

Figure 2 Figure 3

: Manufactured WAC Lighting (Dongguan) Co, Ltd.

: 390, Qingfeng Road, Qingxi Town, Dngguan, Guangdong. Postal code: 523653

- 3. Adjustment of the light outlet angle of the lamp (Figure 4);
- 4. Fixation of lamp body and embedded parts (Figure 5).

Figure 4

Figure 5

5. Cleaning and maintenance:

- 6.External wiring method of lighting fixtures:
- 6.1 AC 220V/AC wiring method: 220V mains power, pay special attention to waterproof, reliable, and safe wiring;