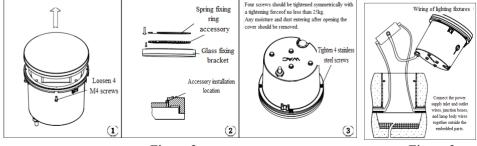

## **Installation steps:**

1. Installation of embedded parts(Figure 1):

Figure 1

2. Installation of accessories(Figure 2). If the lamp does not require accessories, this step is not required;

Figure 3

Chinese Marketing Headquarters : WAC

3. Adjustment of the light outlet angle of the lamp (Figure 4);

4. Fixation of lamp body and embedded parts (Figure 5).

Figure 4

Figure 5

- 5. External wiring method of lighting fixtures:
- 5.1 AC 220V/AC wiring method: 220V mains power, pay special attention to waterproof, and safe wiring;

### **Installation steps:**

1. Installation of embedded parts(Figure 1):

Figure 1

2. Installation of accessories(Figure 2). If the lamp does not require accessories, this step is not required;

Figure 2 Figure 3

: Manufactured WAC Lighting (Dongguan) Co, Ltd.

: 390, Qingfeng Road, Qingxi Town, Dngguan, Guangdong. Postal code: 523653

- 3. Adjustment of the light outlet angle of the lamp (Figure 4);
- 4. Fixation of lamp body and embedded parts (Figure 5).