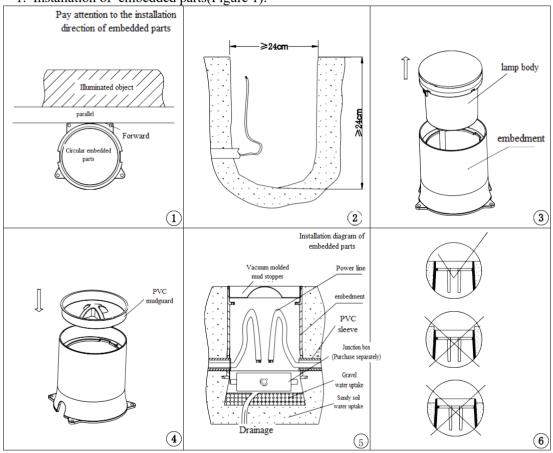

## **Installation steps:**

1. Installation of embedded parts(Figure 1):

Figure 1

2. Installation of accessories(Figure 2). If the lamp does not require accessories, this step is not required;

Figure 3

Chinese Marketing Headquarters : WAC

### **Installation steps:**

1. Installation of embedded parts(Figure 1):

Figure 1

2. Installation of accessories(Figure 2). If the lamp does not require accessories, this step is not required;

Figure 2 Figure 3