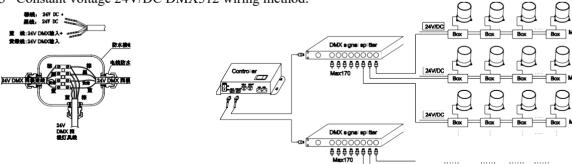

# 5.3 Constant voltage 24V/DC DMX512 wiring method:

Chinese Marketing Headquarters : WAC Lighting (Shanghai) Co, Ltd.

Address China factory Address

: Manufactured WAC Lighting (Dongguan) Co, Ltd. : 390, Qingfeng Road, Qingxi Town, Dngguan, Guangdong. Postal code: 523653

6.2 Constant voltage 24V/DC wiring method:

6.3 Constant voltage 24V/DC DMX512 wiring method:

Licensed by "WAC" trademark holder - WAC LIGHTING, USA

Chinese Marketing Headquarters : WAC Lighting (Shanghai) Co, Ltd.