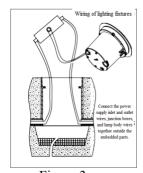

3. Adjustment of the light outlet angle of the lamp (Figure 4);

4. Fixation of lamp body and embedded parts (Figure 5).

Figure 4

Figure 5

- 5. External wiring method of lighting fixtures:
- 5.1 AC 220V/AC wiring method: 220V mains power, pay special attention to waterproof, and safe wiring;

: Manufactured WAC Lighting (Dongguan) Co, Ltd.

: 390, Qingfeng Road, Qingxi Town, Dngguan, Guangdong. Postal code: 523653

- 3. Adjustment of the light outlet angle of the lamp (Figure 4);
- 4. Fixation of lamp body and embedded parts (Figure 5).

Figure 4

Figure 5

5. Cleaning and maintenance:

- 6.External wiring method of lighting fixtures:
- 6.1 AC 220V/AC wiring method: 220V mains power, pay special attention to waterproof, reliable, and safe wiring;