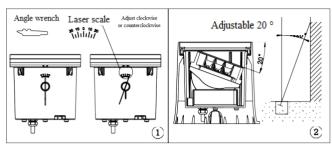

3. Adjustment of the light outlet angle of the lamp (Figure 4);

4. Fixation of lamp body and embedded parts (Figure 5).

Figure 4

Figure 5

- 5. External wiring method of lighting fixtures:
- 5.1 AC 220V/AC wiring method: 220V mains power, pay special attention to waterproof, and safe wiring;

: Manufactured WAC Lighting (Dongguan) Co, Ltd.

: 390, Qingfeng Road, Qingxi Town, Dngguan, Guangdong. Postal code: 523653

- 3. Adjustment of the light outlet angle of the lamp (Figure 4);
- 4. Fixation of lamp body and embedded parts (Figure 5).