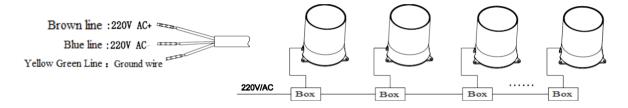

3. Adjustment of the light outlet angle of the lamp (Figure 4);

4. Fixation of lamp body and embedded parts (Figure 5).

Figure 4

Figure 5

- 5. External wiring method of lighting fixtures:
- 5.1 AC 220V/AC wiring method: 220V mains power, pay special attention to waterproof, and safe wiring;

Figure 4

Figure 5

5. Cleaning and maintenance:

- 6.External wiring method of lighting fixtures:
- 6.1 AC 220V/AC wiring method: 220V mains power, pay special attention to waterproof, reliable, and safe wiring;