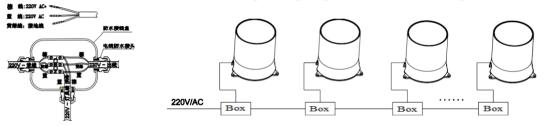

3. Adjustment of the light outlet angle of the lamp (Figure 4);

4. Fixation of lamp body and embedded parts (Figure 5).

Figure 4

Figure 5

- 5. External wiring method of lighting fixtures:
- 5.1 AC 220V/AC wiring method: 220V mains power, pay special attention to waterproof, and safe wiring;

6.2 Constant voltage 24V/DC wiring method:

6.3 Constant voltage 24V/DC DMX512 wiring method:

Licensed by "WAC" trademark holder - WAC LIGHTING, USA

Chinese Marketing Headquarters : WAC Lighting (Shanghai) Co, Ltd.