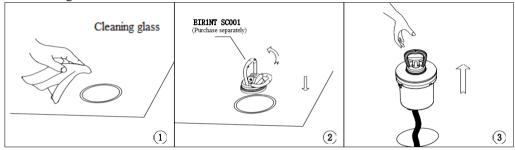

Figure 4

Figure 5

5. Cleaning and maintenance:

- 6.External wiring method of lighting fixtures:
- 6.1 AC 220V/AC wiring method: 220V mains power, pay special attention to waterproof, reliable, and safe wiring;