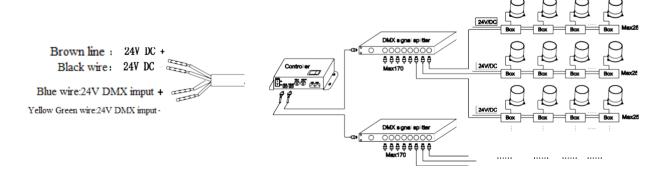

# 5.3 Constant voltage 24V/DC DMX512 wiring method:

Chinese Marketing Headquarters : WAC Lighting (Shanghai) Co, Ltd.

Address China factory Address

: Manufactured WAC Lighting (Dongguan) Co, Ltd. : 390, Qingfeng Road, Qingxi Town, Dngguan, Guangdong. Postal code: 523653

6.2 Constant voltage 24V/DC wiring method:

6.3 Constant voltage 24V/DC DMX512 wiring method:

Licensed by "WAC" trademark holder - WAC LIGHTING, USA

Chinese Marketing Headquarters : WAC Lighting (Shanghai) Co, Ltd.