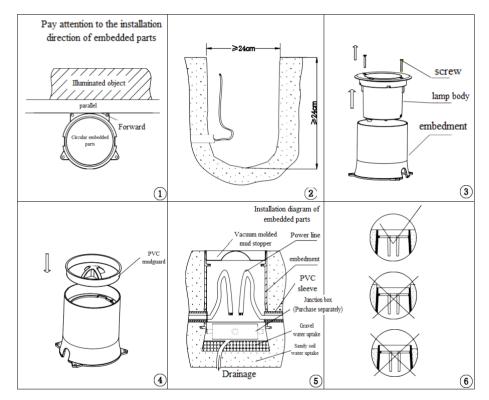

## **Installation steps:**

1. Installation of embedded parts(Figure 1):

Figure 1

2. Installation of accessories(Figure 2). If the lamp does not require accessories, this step is not required;

Figure 3

Chinese Marketing Headquarters : WAC

### **Installation steps:**

1. Installation of embedded parts(Figure 1):

Figure 1

2. Installation of accessories(Figure 2). If the lamp does not require accessories, this step is not required;

Figure 2 Figure 3