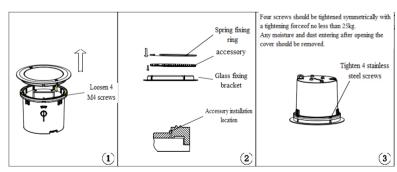

## **Installation steps:**

1. Installation of embedded parts(Figure 1):

Figure 1

2. Installation of accessories(Figure 2). If the lamp does not require accessories, this step is not required;

Figure 3

Chinese Marketing Headquarters : WAC

### **Installation steps:**

1. Installation of embedded parts(Figure 1):

Figure 1

2. Installation of accessories(Figure 2). If the lamp does not require accessories, this step is not required;

Figure 2 Figure 3