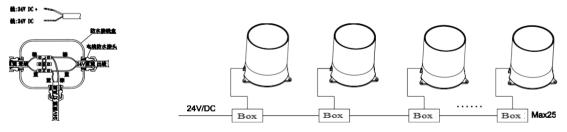

### 5.2 Constant voltage 24V/DC wiring method:

# 5.3 Constant voltage 24V/DC DMX512 wiring method:

Chinese Marketing Headquarters : WAC Lighting (Shanghai) Co, Ltd.

Address China factory Address

: Manufactured WAC Lighting (Dongguan) Co, Ltd. : 390, Qingfeng Road, Qingxi Town, Dngguan, Guangdong. Postal code: 523653

6.2 Constant voltage 24V/DC wiring method:

6.3 Constant voltage 24V/DC DMX512 wiring method:

Licensed by "WAC" trademark holder - WAC LIGHTING, USA

Chinese Marketing Headquarters : WAC Lighting (Shanghai) Co, Ltd.