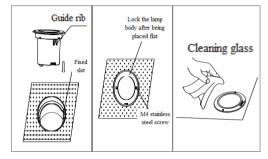

## **Installation steps:**

1. Installation of embedded parts(Figure 1):

Figure 1

2. Installation of accessories(Figure 2). If the lamp does not require accessories, this step is not required;

Figure 3

Chinese Marketing Headquarters : WAC

3. Adjustment of the light outlet angle of the lamp (Figure 4);

4. Fixation of lamp body and embedded parts (Figure 5).

Figure 4

Figure 5

- 5. External wiring method of lighting fixtures:
- 5.1 AC 220V/AC wiring method: 220V mains power, pay special attention to waterproof, and safe wiring;

### **Installation steps:**

1. Installation of embedded parts(Figure 1):

Figure 1

2. Installation of accessories(Figure 2). If the lamp does not require accessories, this step is not required;

Figure 2 Figure 3

: Manufactured WAC Lighting (Dongguan) Co, Ltd.

: 390, Qingfeng Road, Qingxi Town, Dngguan, Guangdong. Postal code: 523653

- 3. Adjustment of the light outlet angle of the lamp (Figure 4);
- 4. Fixation of lamp body and embedded parts (Figure 5).

Figure 4

Figure 5

5. Cleaning and maintenance:

- 6.External wiring method of lighting fixtures:
- 6.1 AC 220V/AC wiring method: 220V mains power, pay special attention to waterproof, reliable, and safe wiring;